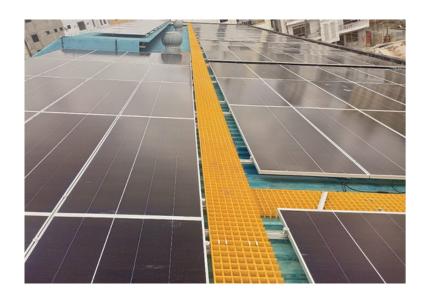

## **Applications:**

Ideal for areas requiring safe and controlled access including:

- Roof top Solar Systems
- Farm use
- Ship decks
- Factories
- Tree Grating
- Walkways

| SPECIFICATIONS |                  |
|----------------|------------------|
| Model          | 50*50*50mm       |
| Panel Size     | 2850*400mm       |
| Surface        | Smooth/with grit |
| Colour         | Yellow           |
| Warranty       | 10 years         |
| Colour         | Yellow           |
| Weight         | 25.2kg/pc        |