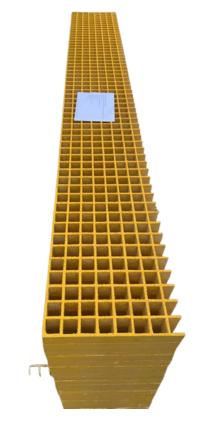

## **Applications:**

Ideal for areas requiring safe and controlled access including:

- Roof top Solar Systems
- Farm use
- Ship decks
- Factories
- Tree Grating
- Walkways

| SPECIFICATIONS |                  |
|----------------|------------------|
| Model          | 50*50*50mm       |
| Panel Size     | 2850*400mm       |
| Surface        | Smooth/with grit |
| Colour         | Yellow           |
| Warranty       | 10 years         |
| Colour         | Yellow           |
| Weight         | 25.2kg/pc        |